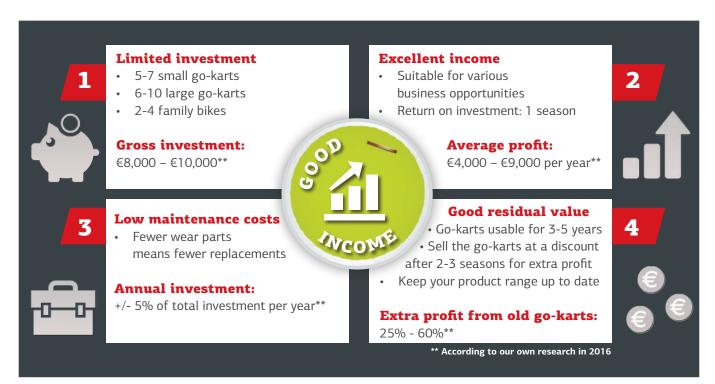

### Start-up costs

There are various start-up options. Various products are available for every location and every purpose. Starting your own rental station with BERG Products requires a modest investment. The products last for many years and require little maintenance. In short, this is a smart investment.