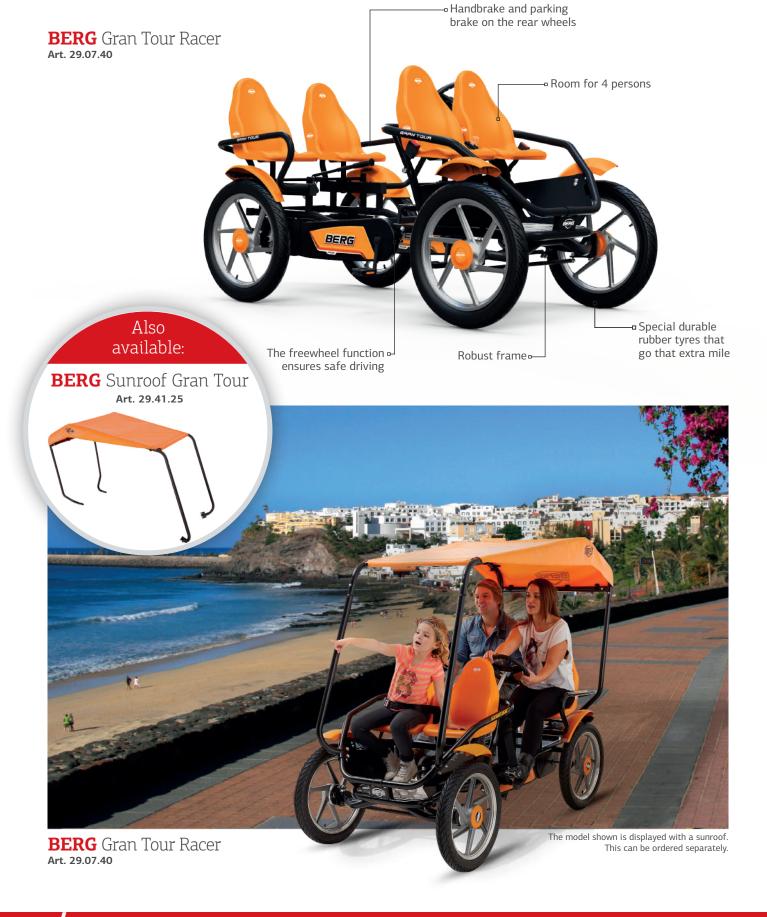

7 | 07.15.17 | 07.45.17  |
| BERG John Deere                | 07.11.00 | 07.16.00 | 07.46.00  |
| BERG CLAAS                     | 07.11.01 | 07.16.01 | 07.46.01  |
| BERG Case IH                   | 07.11.02 | 07.16.02 | 07.46.02  |
| BERG New Holland               | 07.11.03 | 07.16.03 | 07.46.03  |
| BERG Fendt                     | 07.11.04 | 07.16.04 | 07.46.04  |
| BERG DEUTZ-FAHR                | 07.11.05 | 07.16.05 | 07.46.05  |
| Jeep® Revolution pedal go-kart | 07.11.06 | 07.16.06 | 07.46.06  |
| BERG X-Treme                   | 07.10.19 | 07.15.09 | 07.45.19  |
| BERG Hybrid                    | -        | -        | 07.45.09  |





### **BERG** Chopper BFR Art. 07.12.01 | Age 5 and up









#### Also available as Fendt, Deutz Fahr, New Holland en Case-IH

































**SCAN QR CODE** for information regarding regulations for trampolines public use.

High-end glossy finish



### **BERG** Elite InGround





| Model                         | Art.        |
|-------------------------------|-------------|
| BERG Elite InGround Green 330 | 37.51.07.00 |
| BERG Elite InGround Green 380 | 37.52.07.00 |
| BERG Elite InGround Green 430 | 37.54.07.00 |
| BERG Elite InGround Grey 330  | 37.51.03.00 |
| BERG Elite InGround Grey 380  | 37.52.03.00 |
| BERG Elite InGround Grey 430  | 37.54.03.00 |

The high quality and the UV blockers make the protective edge extremely UV resistant. As a result, discolouration of the protective edge is minimised and it remains attractive for many years



Due to the diagonally placed TwinSpring Gold springs you can mak