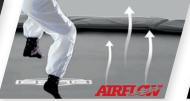

The AirFlow jumping mat allows 50% more air permeation. This ensures less resistance while jumping, which is why you can make higher jumps.

ÉERG

Made of the best material so that the protective edge is perfectly protected from the sun. The protective edge is suitable for intensive use and is extra safe.