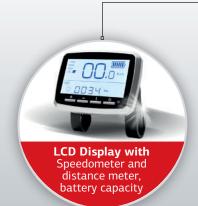

✓ Adjustable seat with 8 positions so that children and adults alike can drive around on this go-kart

System voltage: 24V

✓ Unique BFR system allowing the user to brake and when stationary pedal backwards

√ Maximum speed: 16 km/h

√ Good for at least 6-8 hours of riding pleasure\* \*under ideal circumstances

24V/240Wh Removable battery

| Go-kart                        | XL-BFR   | XXL-BFR  | XXL-E-BFR |
|--------------------------------|----------|----------|-----------|
| BERG Extra Sport Blue          | 07.10.01 | 07.15.01 | 07.45.01  |
| BERG Extra Sport Red           | 07.10.12 | 07.15.12 | 07.45.12  |
| BERG Race GTS                  | 07.10.14 | 07.15.14 | 07.45.14  |
| BERG X-Plore                   | 07.10.03 | 07.15.03 | 07.45.03  |
| BERG Black Edition             | 07.10.05 | 07.15.05 | 07.45.05  |
| BERG X-Cross                   | 07.10.08 | 07.15.08 | 07.45.08  |
| BERG X-ite                     | 07.10.17 | 07.15.17 | 07.45.17  |
| BERG John Deere                | 07.11.00 | 07.16.00 | 07.46.00  |
| BERG CLAAS                     | 07.11.01 | 07.16.01 | 07.46.01  |
| BERG Case IH                   | 07.11.02 | 07.16.02 | 07.46.02  |
| BERG New Holland               | 07.11.03 | 07.16.03 | 07.46.03  |
| BERG Fendt                     | 07.11.04 | 07.16.04 | 07.46.04  |
| BERG DEUTZ-FAHR                | 07.11.05 | 07.16.05 | 07.46.05  |
| Jeep® Revolution pedal go-kart | 07.11.06 | 07.16.06 | 07.46.06  |
| BERG X-Treme                   | 07.10.19 | 07.15.09 | 07.45.19  |
| BERG Hybrid                    | -        | -        | 07.45.09  |