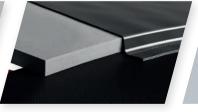

The high quality and the UV blockers make the protective edge extremely UV resistant. As a result, discolouration of the protective edge is minimised and it remains attractive for many years

Due to the diagonally placed TwinSpring Gold springs you can make better and safer jumps over the entire trampoline.

The Elite FlatGround has a special noice-reducing strap underneath the padding. This prevents the padding from rattling against the jumping mat and enables you to make quite jumps.

Due to the diagonally placed TwinSpring Gold springs you can make better and safer jumps over the entire trampoline.

The gapless protective edge consists of one continuous piece of foam.

This ensures complete protection of the springs and the frame

The rectangular tubular frame is very strong and of high quality. As a result, the trampoline remains stationary and noiseless