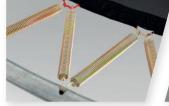

The high quality and the UV blockers make the protective edge extremely UV resistant. As a result, discolouration of the protective edge is minimised and it remains attractive for many years

Due to the diagonally placed TwinSpring Gold springs you can make better and safer jumps over the entire trampoline.