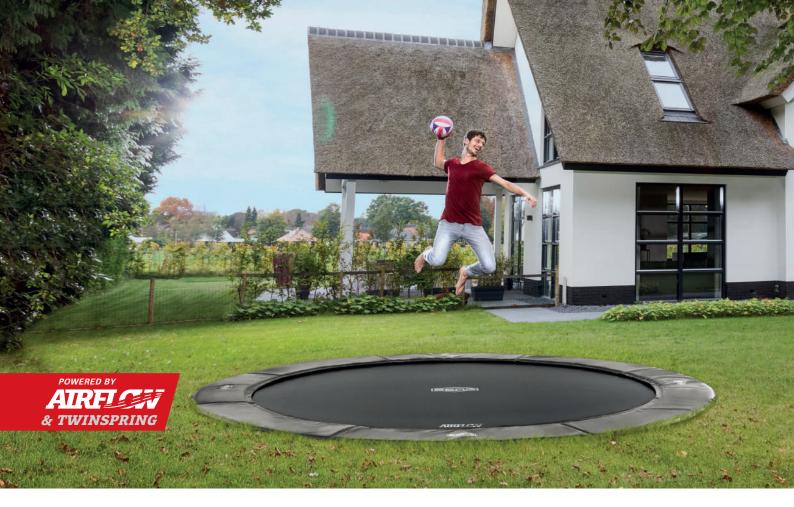

### Trampolines

BERG Grand Elite InGround

Art. 30.43.25.30

High-end glossy finish

UV resistant and remains attractive for many years

Due to the diagonally placed TwinSpring Gold springs you can make better and safer jumps over the entire trampoline.

The AirFlow jumping mat allows 50% more air permeation. This ensures less resistance while jumping, which is why you can make higher jumps.

Made of the best material so that the protective edge is perfectly protected from the sun. The protective edge is suitable for intensive use and is extra safe.