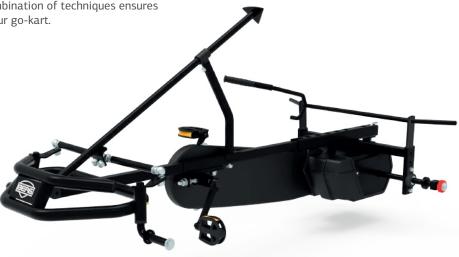

### **XL Frame BFR**

All XL-platform go-karts have a BFR system. BFR stands for: Brake, Freewheel and Reverse. The BFR system allows you to brake using the pedals, but also reverse immediately after coming to a standstill. In addition, the freewheel ensures that the pedals remain stationary while the wheels are turning. This combination of techniques ensures safety at all times when driving on your go-kart.