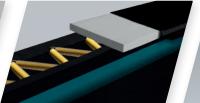

The high quality and the UV blockers make the protective edge extremely UV resistant. As a result, discolouration of the protective edge is minimised and it remains attractive for many years

Due to the diagonally placed TwinSpring Gold springs you can make better and safer jumps over the entire trampoline.

The Elite FlatGround has a special noice-reducing strap underneath the padding. This prevents the padding from rattling against the jumping mat and enables you to make quite jumps.

Due to the diagonally placed TwinSpring Gold springs you can make better and safer jumps over the entire trampoline.

### Trampolines

BERG Grand Elite InGround

Art. 30.43.25.30

High-end glossy finish

UV resistant and remains attractive for many years

Due to the diagonally placed TwinSpring Gold springs you can make better and safer jumps over the entire trampoline.

The patented frame is easy to assemble and install

Due to the diagonally placed TwinSpring Gold springs you can make better and safer jumps over the entire trampoline.

The AirFlow jumping mat allows 50% more air permeation.
This ensures less resistance while jumping, which is why you can make higher jumps.