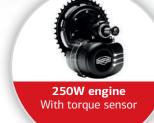

the go-kart suitable for both children and adults.

√ The harder you pedal, the more support you will get from the centre motor with torque sensor

✓ The E-Frame is based on the (specifications) of the XXL frame, therefore suitable as well for taller people

✓ Adjustable seat with 8 positions so that children and adults alike can drive around on this go-kart

System voltage: 24V

✓ Unique BFR system allowing the user to brake and when stationary pedal backwards

√ Maximum speed: 16 km/h

√ Good for at least 6-8 hours of riding pleasure\* \*under ideal circumstances

24V/240Wh Removable battery

| Go-kart                        | XL-BFR   | XXL-BFR  | XXL-E-BFR |
|--------------------------------|----------|----------|-----------|
| BERG Extra Sport Blue          | 07.10.01 | 07.15.01 | 07.45.01  |
| BERG Extra Sport Red           | 07.10.12 | 07.15.12 | 07.45.12  |
| BERG Race GTS                  | 07.10.14 | 07.15.14 | 07.45.14  |
| BERG X-Plore                   | 07.10.03 | 07.15.03 | 07.45.03  |
| BERG Black Edition             | 07.10.05 | 07.15.05 | 07.45.05  |
| BERG X-Cross                   | 07.10.08 | 07.15.08 | 07.45.08  |
| BERG X-ite                     | 07.10.17 | 07.15.17 | 07.45.17  |
| BERG John Deere                | 07.11.00 | 07.16.00 | 07.46.00  |
| BERG CLAAS                     | 07.11.01 | 07.16.01 | 07.46.01  |
| BERG Case IH                   | 07.11.02 | 07.16.02 | 07.46.02  |
| BERG New Holland               | 07.11.03 | 07.16.03 | 07.46.03  |
| BERG Fendt                     | 07.11.04 | 07.16.04 | 07.46.04  |
| BERG DEUTZ-FAHR                | 07.11.05 | 07.16.05 | 07.46.05  |
| Jeep® Revolution pedal go-kart | 07.11.06 | 07.16.06 | 07.46.06  |
| BERG X-Treme                   | 07.10.19 | 07.15.09 | 07.45.19  |
| BERG Hybrid                    | -        | -        | 07.45.09  |