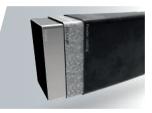

The high quality and the UV blockers make the protective edge extremely UV resistant. As a result, discolouration of the protective edge is minimised and it remains attractive for many years

Due to the diagonally placed TwinSpring Gold springs you can make better and safer jumps over the entire trampoline.

The AirFlow jumping mat allows 50% more air permeation. This ensures less resistance while jumping, which is why you can make higher jumps.

ÉERG

Made of the best material so that the protective edge is perfectly protected from the sun. The protective edge is suitable for intensive use and is extra safe.

The AirFlow jumping mat allows 50% more air permeation.
This ensures less resistance while jumping, which is why you can make higher jumps.

Made of the best material so that the protective edge is perfectly protected from the sun. The protective edge is suitable for intensive use and is extra safe.