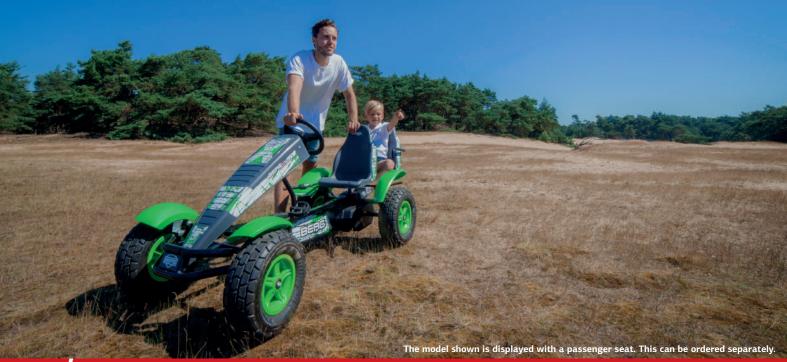

### Frame explanation

The large BERG Go-karts (5+/6+), are available with four different frames. You can choose for a standard system, a frame with three gears, an extra long frame or an electrically assisted frame.

### **XL Frame BFR**

All XL-platform go-karts have a BFR system. BFR stands for: Brake, Freewheel and Reverse. The BFR system allows you to brake using the pedals, but also reverse immediately after coming to a standstill. In addition, the freewheel ensures that the pedals remain stationary while the wheels are turning. This combination of techniques ensures safety at all times when driving on your go-kart.