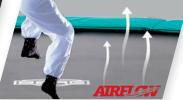

The AirFlow jumping mat allows 50% more air permeation. This ensures less resistance while jumping, which is why you can make higher jumps.

ÉERG

Made of the best material so that the protective edge is perfectly protected from the sun. The protective edge is suitable for intensive use and is extra safe.