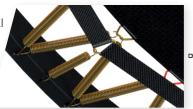

The high quality and the UV blockers make the protective edge extremely UV resistant. As a result, discolouration of the protective edge is minimised and it remains attractive for many years

Due to the diagonally placed TwinSpring Gold springs you can make better and safer jumps over the entire trampoline.

The Elite FlatGround has a special noice-reducing strap underneath the padding. This prevents the padding from rattling against the jumping mat and enables you to make quite jumps.

Due to the diagonally placed TwinSpring Gold springs you can make better and safer jumps over the entire trampoline.

### Trampolines

BERG Grand Elite InGround

Art. 30.43.25.30

High-end glossy finish

UV resistant and remains attractive for many years

Due to the diagonally placed TwinSpring Gold springs you can make better and safer jumps over the entire trampoline.

The patented frame is easy to assemble and install

Due to the diagonally placed TwinSpring Gold springs you can make better and safer jumps over the entire trampoline.

The AirFlow jumping mat allows 50% more air permeation.
This ensures less resistance while jumping, which is why you can make higher jumps.