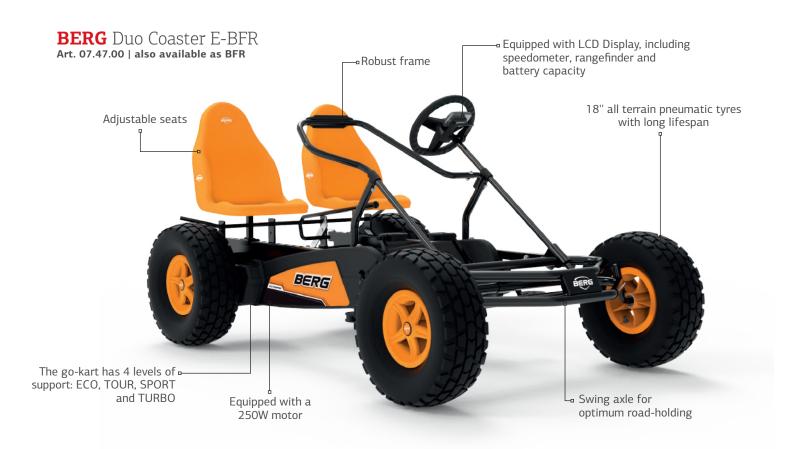

### Frame explanation

The large BERG Go-karts (5+/6+), are available with four different frames. You can choose for a standard system, a frame with three gears, an extra long frame or an electrically assisted frame.

### **XL Frame BFR**

All XL-platform go-karts have a BFR system. BFR stands for: Brake, Freewheel and Reverse. The BFR system allows you to brake using the pedals, but also reverse immediately after coming to a standstill. In addition, the freewheel ensures that the pedals remain stationary while the wheels are turning. This combination of techniques ensures safety at all times when driving on your go-kart.

The E-BFR Frame is a frame for children age 6 and up. The E-BFR frame is electrically assisted: the harder you pedal, the more assistance you will get from the motor. The extra large frame and the two extra seat positions make

the go-kart suitable for both children and adults.

√ The harder you pedal, the more support you will get from the centre motor with torque sensor

✓ The E-Frame is based on the (specifications) of the XXL frame, therefore suitable as well for taller people

✓ Adjustable seat with 8 positions so that children and adults alike can drive around on this go-kart

System voltage: 24V

✓ Unique BFR system allowing the user to brake and when stationary pedal backwards

√ Maximum speed: 16 km/h

√ Good for at least 6-8 hours of riding pleasure\* \*under ideal circumstances

24V/240Wh Removable battery

| Go-kart                        | XL-BFR   | XXL-BFR  | XXL-E-BFR |
|--------------------------------|----------|----------|-----------|
| BERG Extra Sport Blue          | 07.10.01 | 07.15.01 | 07.45.01  |
| BERG Extra Sport Red           | 07.10.12 | 07.15.12 | 07.45.12  |
| BERG Race GTS                  | 07.10.14 | 07.15.14 | 07.45.14  |
| BERG X-Plore                   | 07.10.03 | 07.15.03 | 07.45.03  |
| BERG Black Edition             | 07.10.05 | 07.15.05 | 07.45.05  |
| BERG X-Cross                   | 07.10.08 | 07.15.08 | 07.45.08  |
| BERG X-ite                     | 07.10.17 | 07.15.17 | 07.45.17  |
| BERG John Deere                | 07.11.00 | 07.16.00 | 07.46.00  |
| BERG CLAAS                     | 07.11.01 | 07.16.01 | 07.46.01  |
| BERG Case IH                   | 07.11.02 | 07.16.02 | 07.46.02  |
| BERG New Holland               | 07.11.03 | 07.16.03 | 07.46.03  |
| BERG Fendt                     | 07.11.04 | 07.16.04 | 07.46.04  |
| BERG DEUTZ-FAHR                | 07.11.05 | 07.16.05 | 07.46.05  |
| Jeep® Revolution pedal go-kart | 07.11.06 | 07.16.06 | 07.46.06  |
| BERG X-Treme                   | 07.10.19 | 07.15.09 | 07.45.19  |
| BERG Hybrid                    | -        | -        | 07.45.09  |