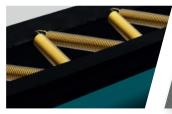

The high quality and the UV blockers make the protective edge extremely UV resistant. As a result, discolouration of the protective edge is minimised and it remains attractive for many years

Due to the diagonally placed TwinSpring Gold springs you can make better and safer jumps over the entire trampoline.

The Elite FlatGround has a special noice-reducing strap underneath the padding. This prevents the padding from rattling against the jumping mat and enables you to make quite jumps.

Due to the diagonally placed TwinSpring Gold springs you can make better and safer jumps over the entire trampoline.

### Trampolines

BERG Grand Elite InGround

Art. 30.43.25.30

High-end glossy finish

UV resistant and remains attractive for many years

Due to the diagonally placed TwinSpring Gold springs you can make better and safer jumps over the entire trampoline.

The patented frame is easy to assemble and install

Due to the diagonally placed TwinSpring Gold springs you can make better and safer jumps over the entire trampoline.

The AirFlow jumping mat allows 50% more air permeation.
This ensures less resistance while jumping, which is why you can make higher jumps.