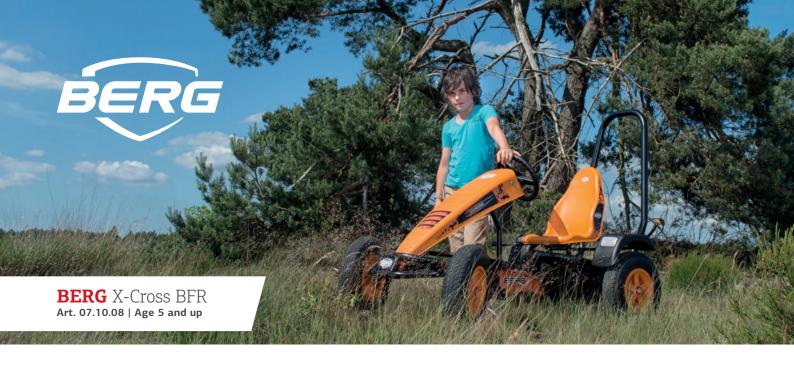

√ Maximum speed: 16 km/h

√ Good for at least 6-8 hours of riding pleasure\* \*under ideal circumstances

24V/240Wh Removable battery

| Go-kart                        | XL-BFR   | XXL-BFR  | XXL-E-BFR |
|--------------------------------|----------|----------|-----------|
| BERG Extra Sport Blue          | 07.10.01 | 07.15.01 | 07.45.01  |
| BERG Extra Sport Red           | 07.10.12 | 07.15.12 | 07.45.12  |
| BERG Race GTS                  | 07.10.14 | 07.15.14 | 07.45.14  |
| BERG X-Plore                   | 07.10.03 | 07.15.03 | 07.45.03  |
| BERG Black Edition             | 07.10.05 | 07.15.05 | 07.45.05  |
| BERG X-Cross                   | 07.10.08 | 07.15.08 | 07.45.08  |
| BERG X-ite                     | 07.10.17 | 07.15.17 | 07.45.17  |
| BERG John Deere                | 07.11.00 | 07.16.00 | 07.46.00  |
| BERG CLAAS                     | 07.11.01 | 07.16.01 | 07.46.01  |
| BERG Case IH                   | 07.11.02 | 07.16.02 | 07.46.02  |
| BERG New Holland               | 07.11.03 | 07.16.03 | 07.46.03  |
| BERG Fendt                     | 07.11.04 | 07.16.04 | 07.46.04  |
| BERG DEUTZ-FAHR                | 07.11.05 | 07.16.05 | 07.46.05  |
| Jeep® Revolution pedal go-kart | 07.11.06 | 07.16.06 | 07.46.06  |
| BERG X-Treme                   | 07.10.19 | 07.15.09 | 07.45.19  |
| BERG Hybrid                    | -        | -        | 07.45.09  |