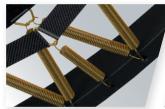

The high quality and the UV blockers make the protective edge extremely UV resistant. As a result, discolouration of the protective edge is minimised and it remains attractive for many years

Due to the diagonally placed TwinSpring Gold springs you can make better and safer jumps over the entire trampoline.

The Elite FlatGround has a special noice-reducing strap underneath the padding. This prevents the padding from rattling against the jumping mat and enables you to make quite jumps.

Due to the diagonally placed TwinSpring Gold springs you can make better and safer jumps over the entire trampoline.

### Trampolines

BERG Grand Elite InGround

Art. 30.43.25.30

High-end glossy finish

UV resistant and remains attractive for many years

Due to the diagonally placed TwinSpring Gold springs you can make better and safer jumps over the entire trampoline.

The patented frame is easy to assemble and install

Due to the diagonally placed TwinSpring Gold springs you can make better and safer jumps over the entire trampoline.

The AirFlow jumping mat allows 50% more air permeation.
This ensures less resistance while jumping, which is why you can make higher jumps.