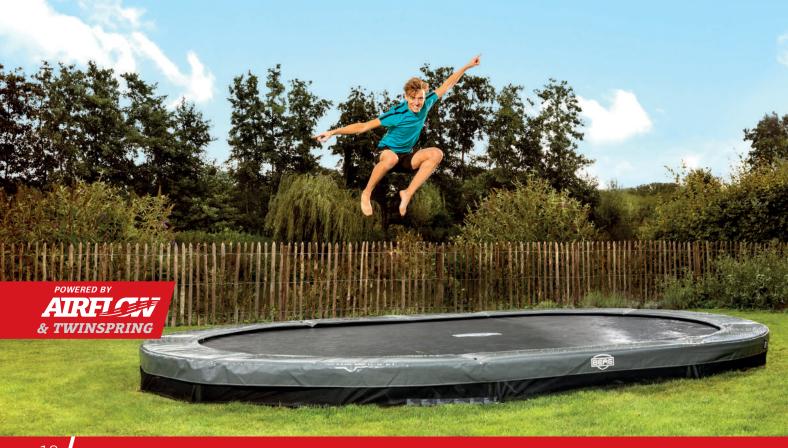

### **BERG** Elite InGround

| Model                         | Art.        |
|-------------------------------|-------------|
| BERG Elite InGround Green 330 | 37.51.07.00 |
| BERG Elite InGround Green 380 | 37.52.07.00 |
| BERG Elite InGround Green 430 | 37.54.07.00 |
| BERG Elite InGround Grey 330  | 37.51.03.00 |
| BERG Elite InGround Grey 380  | 37.52.03.00 |
| BERG Elite InGround Grey 430  | 37.54.03.00 |

The high quality and the UV blockers make the protective edge extremely UV resistant. As a result, discolouration of the protective edge is minimised and it remains attractive for many years

Due to the diagonally placed TwinSpring Gold springs you can make better and safer jumps over the entire trampoline.

The AirFlow jumping mat allows 50% more air permeation. This ensures less resistance while jumping, which is why you can make higher jumps.

ÉERG

Made of the best material so that the protective edge is perfectly protected from the sun. The protective edge is suitable for intensive use and is extra safe.

The net, which is attached to the protective edge, prevents children, animals and toys from getting under the trampoline.