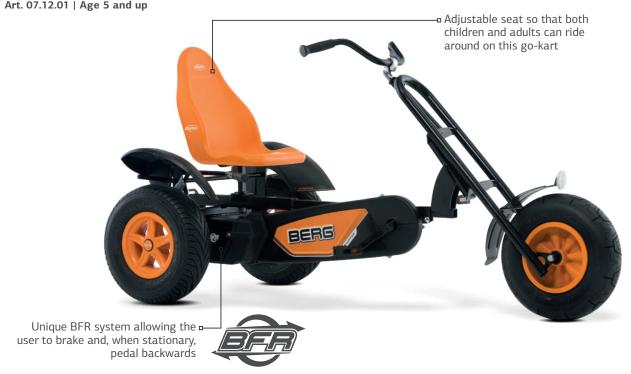

| 07.10.08 | 07.15.08 | 07.45.08  |
| BERG X-ite                     | 07.10.17 | 07.15.17 | 07.45.17  |
| BERG John Deere                | 07.11.00 | 07.16.00 | 07.46.00  |
| BERG CLAAS                     | 07.11.01 | 07.16.01 | 07.46.01  |
| BERG Case IH                   | 07.11.02 | 07.16.02 | 07.46.02  |
| BERG New Holland               | 07.11.03 | 07.16.03 | 07.46.03  |
| BERG Fendt                     | 07.11.04 | 07.16.04 | 07.46.04  |
| BERG DEUTZ-FAHR                | 07.11.05 | 07.16.05 | 07.46.05  |
| Jeep® Revolution pedal go-kart | 07.11.06 | 07.16.06 | 07.46.06  |
| BERG X-Treme                   | 07.10.19 | 07.15.09 | 07.45.19  |
| BERG Hybrid                    | -        | -        | 07.45.09  |





### **BERG** Chopper BFR Art. 07.12.01 | Age 5 and up









#### Also available as Fendt, Deutz Fahr, New Holland en Case-IH

































**SCAN QR CODE** for information regarding regulations for trampolines public use.

High-end glossy finish



### **BERG** Elite InGround





| Model                         | Art.        |
|-------------------------------|-------------|
| BERG Elite InGround Green 330 | 37.51.07.00 |
| BERG Elite InGround Green 380 | 37.52.07.00 |
| BERG Elite InGround Green 430 | 37.54.07.00 |
| BERG Elite InGround Grey 330  | 37.51.03.00 |
| BERG Elite InGround Grey 380  | 37.52.03.00 |
| BERG Elite InGround Grey 430  | 37.54.03.00 |

The high quality and the UV blockers make the protective edge extremely UV resistant. As a result, discolouration of the protective edge is minimised and it remains a