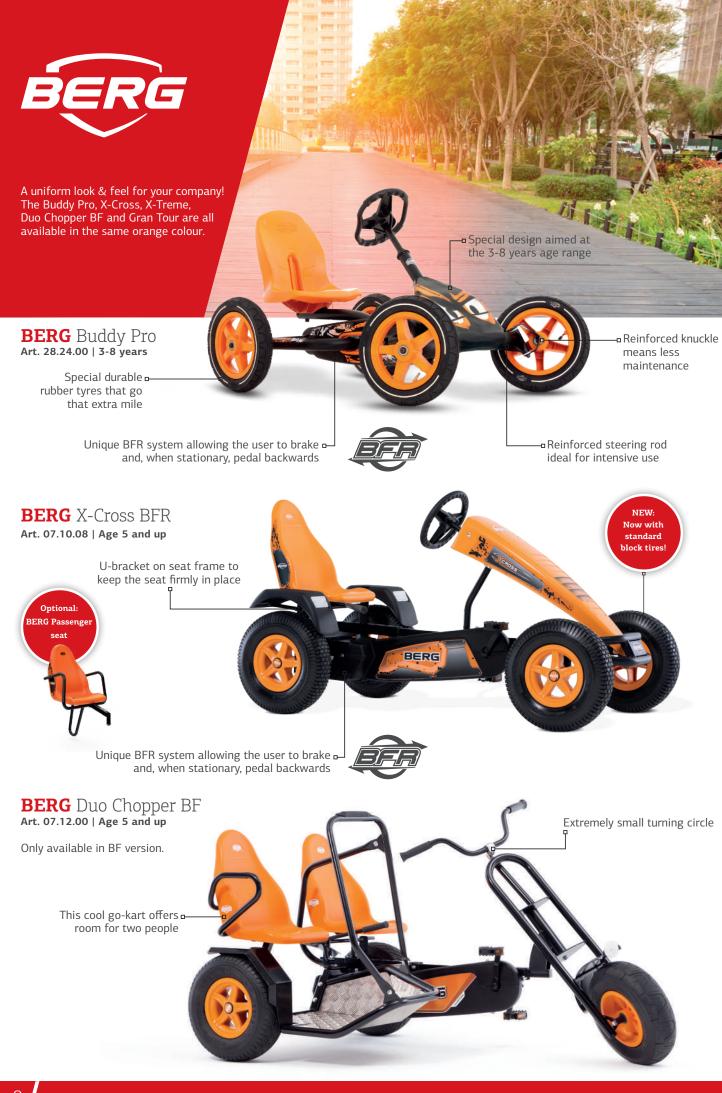

### Frame explanation

The large BERG Go-karts (5+/6+), are available with four different frames. You can choose for a standard system, a frame with three gears, an extra long frame or an electrically assisted frame.

### **XL Frame BFR**

All XL-platform go-karts have a BFR system. BFR stands for: Brake, Freewheel and Reverse. The BFR system allows you to brake using the pedals, but also reverse immediately after coming to a standstill. In addition, the freewheel ensures that the pedals remain stationary while the wheels are turning. This combination of techniques ensures safety at all times when driving on your go-kart.