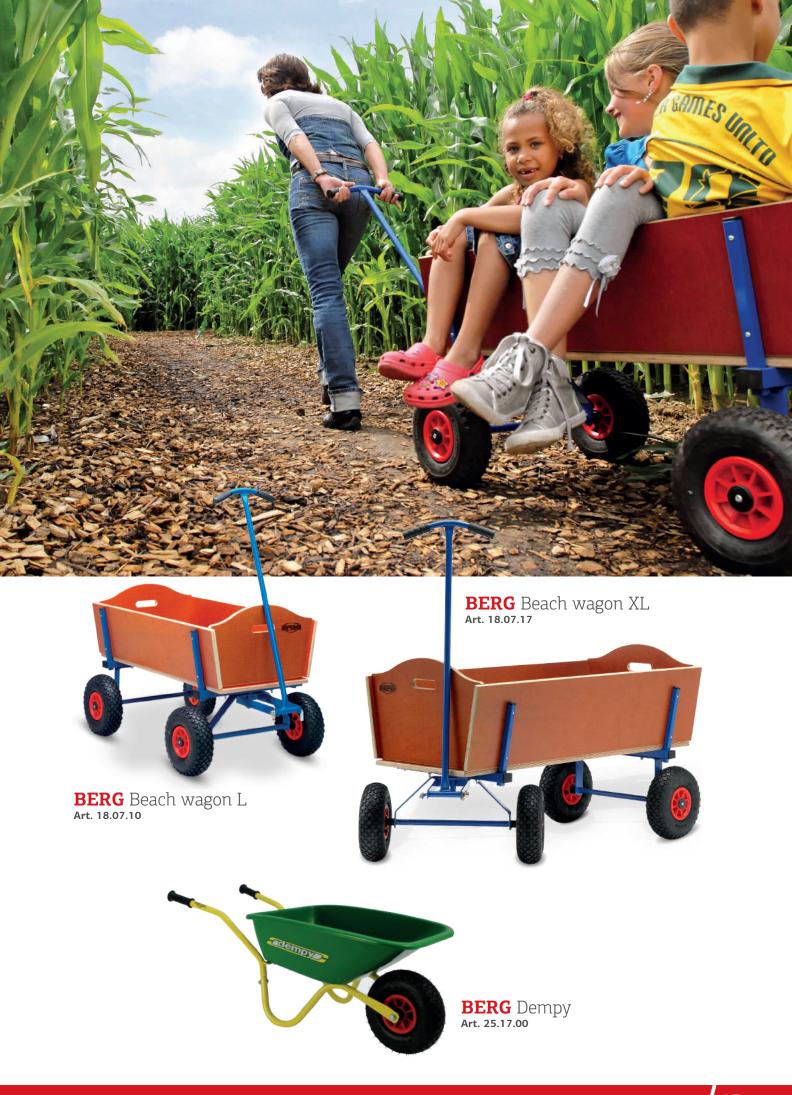

Campsites are ideal places to offer a unique experience with BERG Go-karts or Trampolines without having to make a large investment. It could also generate a nice income for you.

- ✓ Rent out go-karts per day or per week
- ✓ Ideal for riding freely around the campsite or park
- ✓ Low maintenance and lots of fun

You can easily offer a unique experience on promenades or in other public places with BERG Go-karts and Trampolines. These products can easily be rented out for short periods of 15-60 minutes for some amazing fun.