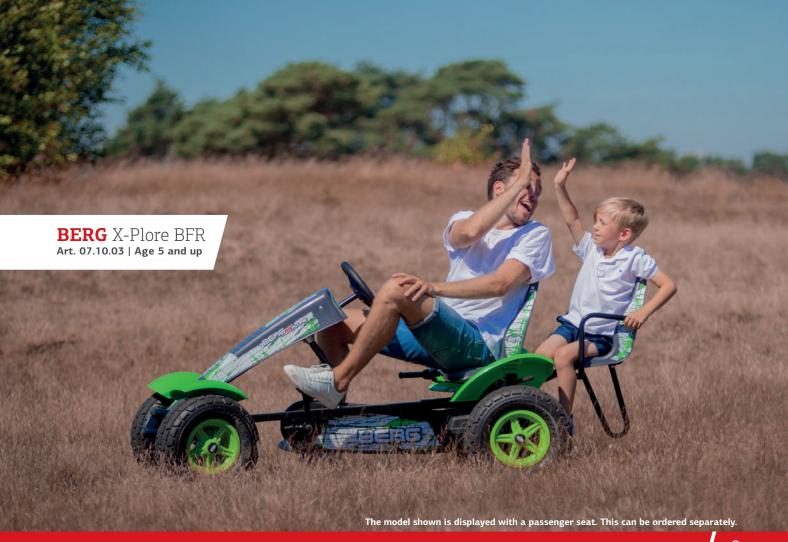

### Frame explanation

The large BERG Go-karts (5+/6+), are available with four different frames. You can choose for a standard system, a frame with three gears, an extra long frame or an electrically assisted frame.

### **XL Frame BFR**

All XL-platform go-karts have a BFR system. BFR stands for: Brake, Freewheel and Reverse. The BFR system allows you to brake using the pedals, but also reverse immediately after coming to a standstill. In addition, the freewheel ensures that the pedals remain stationary while the wheels are turning. This combination of techniques ensures safety at all times when driving on your go-kart.