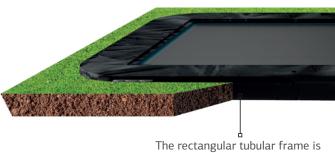

The rectangular tubular frame is very strong and of high quality. As a result, the trampoline remains stationary and noiseless.