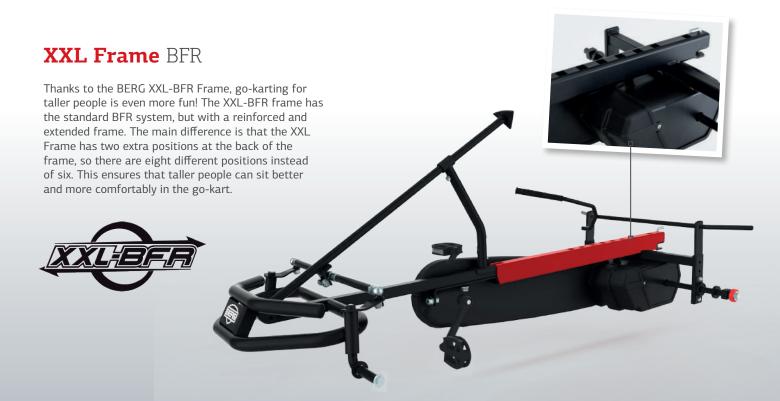

### Frame explanation

The large BERG Go-karts (5+/6+), are available with four different frames. You can choose for a standard system, a frame with three gears, an extra long frame or an electrically assisted frame.

The E-BFR Frame is a frame for children age 6 and up. The E-BFR frame is electrically assisted: the harder you pedal, the more assistance you will get from the motor. The extra large frame and the two extra seat positions make

the go-kart suitable for both children and adults.

√ The harder you pedal, the more support you will get from the centre motor with torque sensor

✓ The E-Frame is based on the (specifications) of the XXL frame, therefore suitable as well for taller people

✓ Adjustable seat with 8 positions so that children and adults alike can drive around on this go-kart

System voltage: 24V

✓ Unique BFR system allowing the user to brake and when stationary pedal backwards

√ Maximum speed: 16 km/h

√ Good for at least 6-8 hours of riding pleasure\* \*under ideal circumstances

24V/240Wh Removable battery

| Go-kart                        | XL-BFR   | XXL-BFR  | XXL-E-BFR |
|--------------------------------|----------|----------|-----------|
| BERG Extra Sport Blue          | 07.10.01 | 07.15.01 | 07.45.01  |
| BERG Extra Sport Red           | 07.10.12 | 07.15.12 | 07.45.12  |
| BERG Race GTS                  | 07.10.14 | 07.15.14 | 07.45.14  |
| BERG X-Plore                   | 07.10.03 | 07.15.03 | 07.45.03  |
| BERG Black Edition             | 07.10.05 | 07.15.05 | 07.45.05  |
| BERG X-Cross                   | 07.10.08 | 07.15.08 | 07.45.08  |
| BERG X-ite                     | 07.10.17 | 07.15.17 | 07.45.17  |
| BERG John Deere                | 07.11.00 | 07.16.00 | 07.46.00  |
| BERG CLAAS                     | 07.11.01 | 07.16.01 | 07.46.01  |
| BERG Case IH                   | 07.11.02 | 07.16.02 | 07.46.02  |
| BERG New Holland               | 07.11.03 | 07.16.03 | 07.46.03  |
| BERG Fendt                     | 07.11.04 | 07.16.04 | 07.46.04  |
| BERG DEUTZ-FAHR                | 07.11.05 | 07.16.05 | 07.46.05  |
| Jeep® Revolution pedal go-kart | 07.11.06 | 07.16.06 | 07.46.06  |
| BERG X-Treme                   | 07.10.19 | 07.15.09 | 07.45.19  |
| BERG Hybrid                    | -        | -        | 07.45.09  |