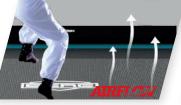

The AirFlow jumping mat allows 50% more air permeation. This ensures less resistance while jumping, which is why you can make higher jumps.

ÉERG

Made of the best material so that the protective edge is perfectly protected from the sun. The protective edge is suitable for intensive use and is extra safe.

The AirFlow jumping mat allows 50% more air permeation.
This ensures less resistance while jumping, which is why you can make higher jumps.

Made of the best material so that the protective edge is perfectly protected from the sun. The protective edge is suitable for intensive use and is extra safe.

The patented frame is easy to assemble and install

Due to the diagonally placed TwinSpring Gold springs you can make better and safer jumps over the entire trampoline.

The AirFlow jumping mat allows 50% more air permeation.
This ensures less resistance while jumping, which is why you can make higher jumps.