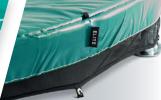

The net, which is attached to the protective edge, prevents children, animals and toys from getting under the trampoline.