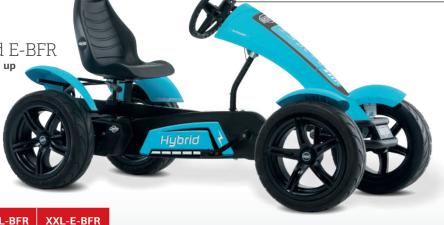

The E-BFR Frame is a frame for children age 6 and up. The E-BFR frame is electrically assisted: the harder you pedal, the more assistance you will get from the motor. The extra large frame and the two extra seat positions make

the go-kart suitable for both children and adults.

√ The harder you pedal, the more support you will get from the centre motor with torque sensor

✓ The E-Frame is based on the (specifications) of the XXL frame, therefore suitable as well for taller people

✓ Adjustable seat with 8 positions so that children and adults alike can drive around on this go-kart

System voltage: 24V

✓ Unique BFR system allowing the user to brake and when stationary pedal backwards

√ Maximum speed: 16 km/h

√ Good for at least 6-8 hours of riding pleasure\* \*under ideal circumstances

24V/240Wh Removable battery

| Go-kart                        | XL-BFR   | XXL-BFR  | XXL-E-BFR |
|--------------------------------|----------|----------|-----------|
| BERG Extra Sport Blue          | 07.10.01 | 07.15.01 | 07.45.01  |
| BERG Extra Sport Red           | 07.10.12 | 07.15.12 | 07.45.12  |
| BERG Race GTS                  | 07.10.14 | 07.15.14 | 07.45.14  |
| BERG X-Plore                   | 07.10.03 | 07.15.03 | 07.45.03  |
| BERG Black Edition             | 07.10.05 | 07.15.05 | 07.45.05  |
| BERG X-Cross                   | 07.10.08 | 07.15.08 | 07.45.08  |
| BERG X-ite                     | 07.10.17 | 07.15.17 | 07.45.17  |
| BERG John Deere                | 07.11.00 | 07.16.00 | 07.46.00  |
| BERG CLAAS                     | 07.11.01 | 07.16.01 | 07.46.01  |
| BERG Case IH                   | 07.11.02 | 07.16.02 | 07.46.02  |
| BERG New Holland               | 07.11.03 | 07.16.03 | 07.46.03  |
| BERG Fendt                     | 07.11.04 | 07.16.04 | 07.46.04  |
| BERG DEUTZ-FAHR                | 07.11.05 | 07.16.05 | 07.46.05  |
| Jeep® Revolution pedal go-kart | 07.11.06 | 07.16.06 | 07.46.06  |
| BERG X-Treme                   | 07.10.19 | 07.15.09 | 07.45.19  |
| BERG Hybrid                    | -        | -        | 07.45.09  |