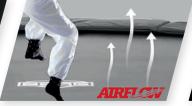

The AirFlow jumping mat allows 50% more air permeation. This ensures less resistance while jumping, which is why you can make higher jumps.

ÉERG

Made of the best material so that the protective edge is perfectly protected from the sun. The protective edge is suitable for intensive use and is extra safe.

The AirFlow jumping mat allows 50% more air permeation.
This ensures less resistance while jumping, which is why you can make higher jumps.

Made of the best material so that the protective edge is perfectly protected from the sun. The protective edge is suitable for intensive use and is extra safe.

The patented frame is easy to assemble and install

Due to the diagonally placed TwinSpring Gold springs you can make better and safer jumps over the entire trampoline.

The AirFlow jumping mat allows 50% more air permeation.
This ensures less resistance while jumping, which is why you can make higher jumps.