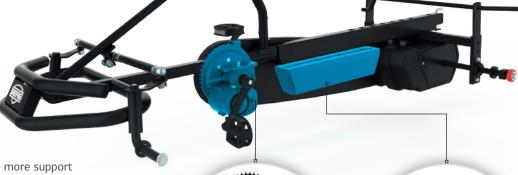

The E-BFR Frame is a frame for children age 6 and up. The E-BFR frame is electrically assisted: the harder you pedal, the more assistance you will get from the motor. The extra large frame and the two extra seat positions make

the go-kart suitable for both children and adults.

√ The harder you pedal, the more support you will get from the centre motor with torque sensor

✓ The E-Frame is based on the (specifications) of the XXL frame, therefore suitable as well for taller people

✓ Adjustable seat with 8 positions so that children and adults alike can drive around on this go-kart

System voltage: 24V

✓ Unique BFR system allowing the user to brake and when stationary pedal backwards

√ Maximum speed: 16 km/h

√ Good for at least 6-8 hours of riding pleasure\* \*under ideal circumstances

24V/240Wh Removable battery

| Go-kart                        | XL-BFR   | XXL-BFR  | XXL-E-BFR |
|--------------------------------|----------|----------|-----------|
| BERG Extra Sport Blue          | 07.10.01 | 07.15.01 | 07.45.01  |
| BERG Extra Sport Red           | 07.10.12 | 07.15.12 | 07.45.12  |
| BERG Race GTS                  | 07.10.14 | 07.15.14 | 07.45.14  |
| BERG X-Plore                   | 07.10.03 | 07.15.03 | 07.45.03  |
| BERG Black Edition             | 07.10.05 | 07.15.05 | 07.45.05  |
| BERG X-Cross                   | 07.10.08 | 07.15.08 | 07.45.08  |
| BERG X-ite                     | 07.10.17 | 07.15.17 | 07.45.17  |
| BERG John Deere                | 07.11.00 | 07.16.00 | 07.46.00  |
| BERG CLAAS                     | 07.11.01 | 07.16.01 | 07.46.01  |
| BERG Case IH                   | 07.11.02 | 07.16.02 | 07.46.02  |
| BERG New Holland               | 07.11.03 | 07.16.03 | 07.46.03  |
| BERG Fendt                     | 07.11.04 | 07.16.04 | 07.46.04  |
| BERG DEUTZ-FAHR                | 07.11.05 | 07.16.05 | 07.46.05  |
| Jeep® Revolution pedal go-kart | 07.11.06 | 07.16.06 | 07.46.06  |
| BERG X-Treme                   | 07.10.19 | 07.15.09 | 07.45.19  |
| BERG Hybrid                    | -        | -        | 07.45.09  |