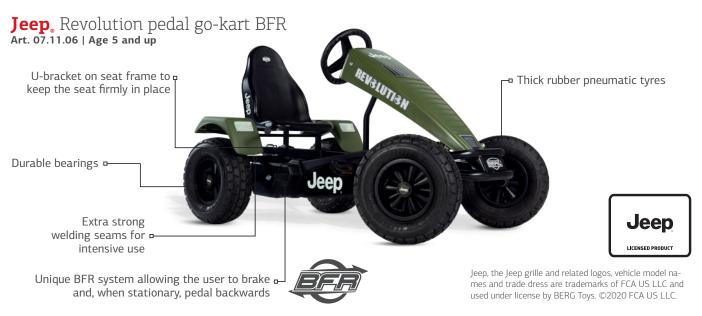

### **XL Frame BFR**

All XL-platform go-karts have a BFR system. BFR stands for: Brake, Freewheel and Reverse. The BFR system allows you to brake using the pedals, but also reverse immediately after coming to a standstill. In addition, the freewheel ensures that the pedals remain stationary while the wheels are turning. This combination of techniques ensures safety at all times when driving on your go-kart.

✓ Adjustable seat with 8 positions so that children and adults alike can drive around on this go-kart

System voltage: 24V

✓ Unique BFR system allowing the user to brake and when stationary pedal backwards

√ Maximum speed: 16 km/h

√ Good for at least 6-8 hours of riding pleasure\* \*under ideal circumstances

24V/240Wh Removable battery

| Go-kart                        | XL-BFR   | XXL-BFR  | XXL-E-BFR |
|--------------------------------|----------|----------|-----------|
| BERG Extra Sport Blue          | 07.10.01 | 07.15.01 | 07.45.01  |
| BERG Extra Sport Red           | 07.10.12 | 07.15.12 | 07.45.12  |
| BERG Race GTS                  | 07.10.14 | 07.15.14 | 07.45.14  |
| BERG X-Plore                   | 07.10.03 | 07.15.03 | 07.45.03  |
| BERG Black Edition             | 07.10.05 | 07.15.05 | 07.45.05  |
| BERG X-Cross                   | 07.10.08 | 07.15.08 | 07.45.08  |
| BERG X-ite                     | 07.10.17 | 07.15.17 | 07.45.17  |
| BERG John Deere                | 07.11.00 | 07.16.00 | 07.46.00  |
| BERG CLAAS                     | 07.11.01 | 07.16.01 | 07.46.01  |
| BERG Case IH                   | 07.11.02 | 07.16.02 | 07.46.02  |
| BERG New Holland               | 07.11.03 | 07.16.03 | 07.46.03  |
| BERG Fendt                     | 07.11.04 | 07.16.04 | 07.46.04  |
| BERG DEUTZ-FAHR                | 07.11.05 | 07.16.05 | 07.46.05  |
| Jeep® Revolution pedal go-kart | 07.11.06 | 07.16.06 | 07.46.06  |
| BERG X-Treme                   | 07.10.19 | 07.15.09 | 07.45.19  |
| BERG Hybrid                    | -        | -        | 07.45.09  |