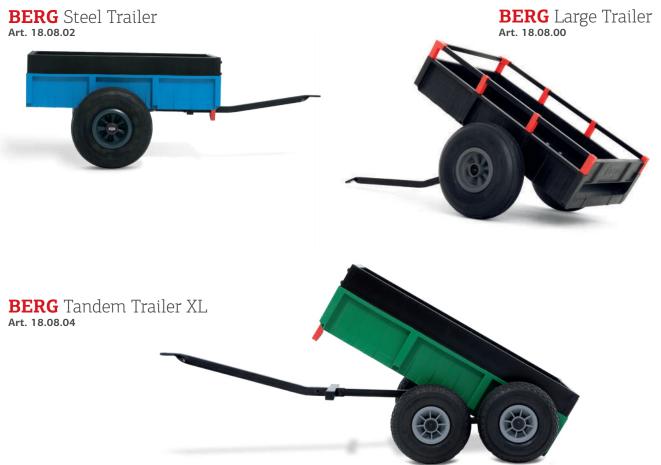

07.15.17 | 07.45.17  |
| BERG John Deere                | 07.11.00 | 07.16.00 | 07.46.00  |
| BERG CLAAS                     | 07.11.01 | 07.16.01 | 07.46.01  |
| BERG Case IH                   | 07.11.02 | 07.16.02 | 07.46.02  |
| BERG New Holland               | 07.11.03 | 07.16.03 | 07.46.03  |
| BERG Fendt                     | 07.11.04 | 07.16.04 | 07.46.04  |
| BERG DEUTZ-FAHR                | 07.11.05 | 07.16.05 | 07.46.05  |
| Jeep® Revolution pedal go-kart | 07.11.06 | 07.16.06 | 07.46.06  |
| BERG X-Treme                   | 07.10.19 | 07.15.09 | 07.45.19  |
| BERG Hybrid                    | -        | -        | 07.45.09  |





### **BERG** Chopper BFR Art. 07.12.01 | Age 5 and up









#### Also available as Fendt, Deutz Fahr, New Holland en Case-IH

































**SCAN QR CODE** for information regarding regulations for trampolines public use.

High-end glossy finish



### **BERG** Elite InGround





| Model                         | Art.        |
|-------------------------------|-------------|
| BERG Elite InGround Green 330 | 37.51.07.00 |
| BERG Elite InGround Green 380 | 37.52.07.00 |
| BERG Elite InGround Green 430 | 37.54.07.00 |
| BERG Elite InGround Grey 330  | 37.51.03.00 |
| BERG Elite InGround Grey 380  | 37.52.03.00 |
| BERG Elite InGround Grey 430  | 37.54.03.00 |

The high quality and the UV blockers make the protective edge extremely UV resistant. As a result, discolouration of the protective edge is minimised and it remains attractive for many years



Due to the diagonally placed TwinSpring Gold springs you can make be